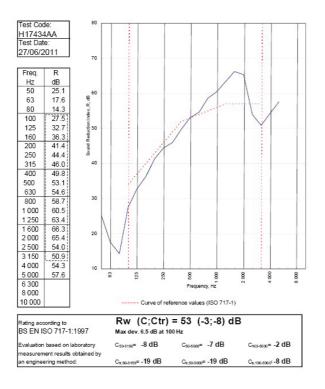

## System Performance Breakdown

Fire Resistance: BS476 Part 22:1987: Test Ref & Date or Applied Ref & Report: Max Height: Thickness: Duty Grade: BS 5234: Part 2:1992: Sound Insulation:

60/60 Minutes (Integrity/Insulation). BRE 208596 - BRE Report P102396-1011B Refer to Speedline Specification Clause 142 mm. (At Base Track, Excluding Finishes) Severe - Annexes A-F 53 RwdB, Date Tested or Assessed Against - 70-K-59